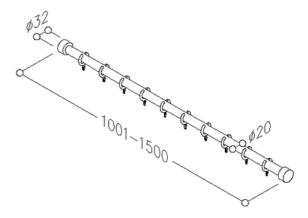

## Cavere Shower curtain rail 7382230, L= 1001 - 1500mm

Length 1500mm, 20mm dia., with curtain rings adjustable length to suit all requirements, made of Aluminium, scratch-resistant powder coating with antibacterial protection, available in the Cavere® colour range, incl. Nylon curtain rings in colour 16, 19, 67. Wall connection with axial fixing screw, supplied with 6mm dia. x 70mm stainless Torx screws and plugs for solid masonry. Custom lengths available upon request, ceiling support to be ordered separately. Nylon curtain rings can be ordered separatly and in Normbau nylon colour range.