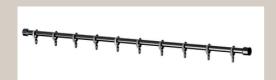

## Cavere Shower curtain rail 7382230, L= 1001 - 1500mm

Length 1500mm, 20mm dia., with curtain rings adjustable length to suit all requirements, made of Aluminium, scratch-resistant powder coating with antibacterial protection, available in the Cavere® colour range, incl. Nylon curtain rings in colour 16, 19, 67. Wall connection with axial fixing screw, supplied with 6mm dia. x 70mm stainless Torx screws and plugs for solid masonry. Custom lengths available upon request, ceiling support to be ordered separately. Nylon curtain rings can be ordered separatly and in Normbau nylon colour range.